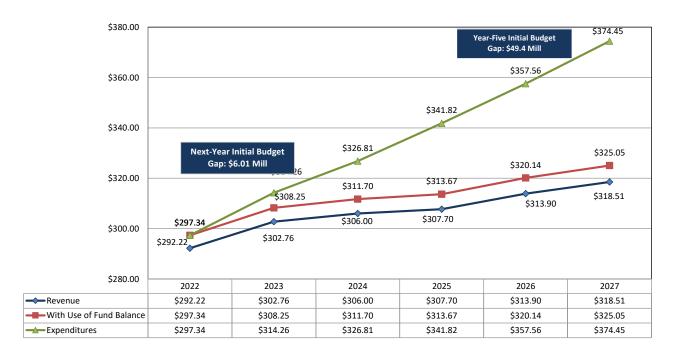

The FY 2023 operating expenditures budget totals \$316.19 million, an increase of 6.6 percent compared to the FY 2022 Final Budget. The appropriation to ACPS from the City of Alexandria totals \$248.74 million, an increase of 3.9 percent compared to the FY 2022 Final Budget. Total positions show a net increase of 15.30 FTE or .6 percent.

For FY 2023, overall student enrollment is projected to increase by 0.7 percent, or 118 students, for a total enrollment of 15,644 (including special placements).

Although exceptional progress can be seen through the division-wide transformation efforts over the past several years, the work is not complete. The School Board, Superintendent, and staff continue long-term efforts that require strategic planning, investment in our staff, professional learning, accountability and community engagement. This budget aligns our resources effectively and efficiently in order to support student achievement, provide top quality teachers, improve facilities, engage families and ensure the safety and security of students and staff.