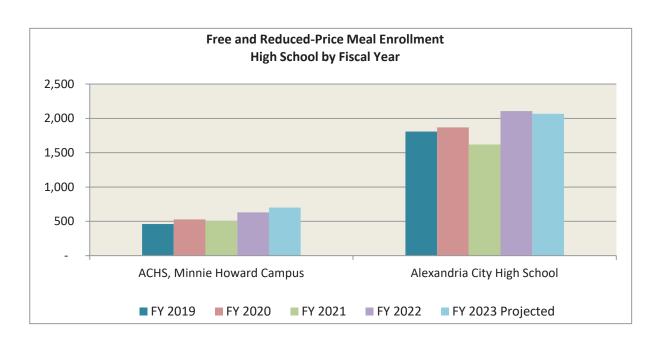

rends of numbers of students requiring special education (SPED) services are shown by campus in the table above.

The number of students receiving special education services at the high school level is projected to increase by 1.8 percent, to a total of 446. For more information on specialized instruction, please refer to the Information and Department sections of the budget book.

Many of the students at Alexandria City H.S. come from families that are economically disadvantaged; this is reflected in the number of students qualifying for free and reduced-price meals, shown in the table below.

Assuming that the proportion of students qualifying for free and reduced-price meals stays constant, the FY 2023 projected number of students meeting this criteria will increase to 2,766 students.



#### Staffing:

Staffing at high school will decrease by 5.10 FTEs to 433.73 FTEs.

#### **Specialized Instruction:**

The allocation of special education staffing is determined by two factors: disability category and level of service. Beginning in FY 2017, to further support inclusion and co-teaching across content areas, the staffing formula was revised by adjusting the service intensity point values which determine staff ratios. For FY 2023, special education staffing levels will increase by 2.00 FTEs to 61.00 FTEs. Special education Instructional Support I and III positions are a central pool in the Schoolwide resources section. Speech language pathologist (SLP) positions are housed in a central pool in the Specialized Instruction Department. Positions will be allocated from these tw