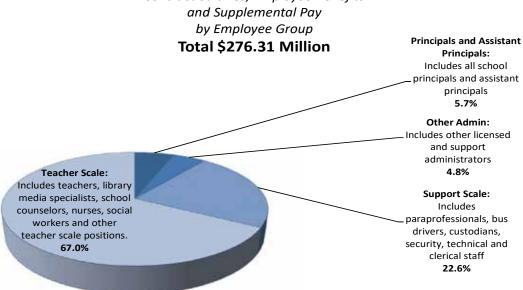

Compensation and Benefits: \$276.3 million

To be able to move toward our goals of the ACPS 2025 strategic plan and achieve the School Board's FY 2023 Budget Priorities, we must attract and retain the best and brightest staff to our school division. Our staff is what makes our school division operate, prosper and continue to succeed. They represent roughly 88% of our Operating Budget, easily our largest commitment to supporting our students' success. To ensure we can continue to recruit and retain high quality staff,