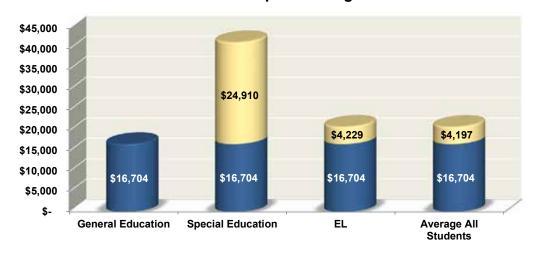

The Grants and Special Projects Fund budget is a preliminary estimate based on current year awards which will be adjusted later in the year as additional information is received. Final grant award amounts are typically confirmed by the grantors in the fall. In addition, carry-over funding will be determined based on the FY 2022 year-end audited actual expenditures.

School Nutrition Fund: The Food and Nutrition Services Fund is a major special revenue fund used to account for revenues internally restricted to expenditures for certain purposes, specifically for the procurement, preparation and serving of student meals. The FY 2023 budgeted expenditures total \$12.04 million, an increase of \$0.84 million compared to the FY 2022 budget.

Salaries are increased to \$4.23 million from \$3.89 million in the FY 2022 Final Budget. Benefit expenditures increased by \$0.08 million, or 4.7 percent. This change is associated with retirement contributions, FICA payments and health insurance costs. Non-personnel accounts increased by \$0.42 million or 7.5 percent. In FY 2023, Materials and Supplies related to food service equipment as well as the capital outlayare anticipted to decrease. These changes are shown in more detail in the tables in the Financials section of this document.