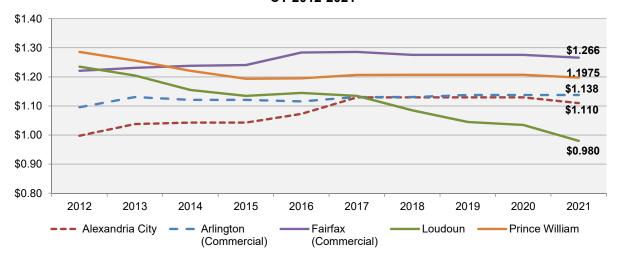

--------------|-------------------------|--------------------|-------------------------------------------|--|
| 2022 Approved | 1.110                   | 483,311,548        | 5.1%                                      |  |
| 2021 Approved | 1.130                   | 477,554,000        | 3.2%                                      |  |
| 2020 Actual   | 1.130                   | 459,756,284        | 1.8%                                      |  |
| 2019 Actual   | 1.130                   | 451,685,949        | 3.0%                                      |  |
| 2018 Actual   | 1.130                   | 438,341,911        | 0.5%                                      |  |

Source: City of Alexandria - FY 2022 Approved Budget

#### Real Estate Tax Rates Cents Per \$100 of Assessed Value CY 2012-2021



Arlington County's rate includes 2.0 cents for schools and public safety and a transportation add-on tax on commercial property of 12.5 cents

The Fairfax County rate includes add-on tax rates of 0.1 cents for pest infestation and 12.5 cents on commercial properties for transportation.

Prince William includes a county-wide fire and rescue levy of 8.0 cents and 0.25 cents for mosquito and forest pest management.

Source: City of Alexandria - FY 2022 Approved Budget

#### Real Estate Property Tax Information

reduced from 1.130 compared to the FY 2020 rate. Changes to the real estate tax rate can impact budget through revenue collection and average residential tax bill.

The FY 2022 rate includes the following set asides:

- \$0.022 reserved for transportation improvements
- \$0.006 for a