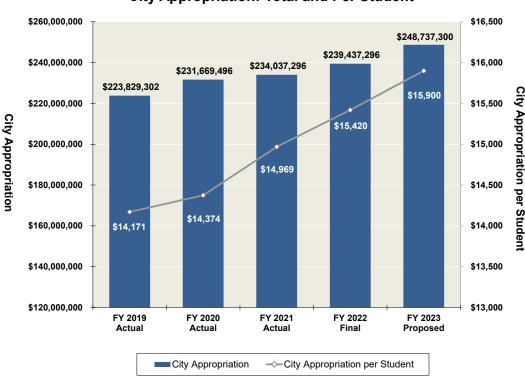

The FY 2023 operating expenditures budget totals \$316.19 million, an increase of 6.6 percent compared to the FY 2022 Final Budget. The appropriation to ACPS from the City of Alexandria totals \$248.74 million, an increase of 3.9 percent compared to the FY 2022 Final Budget. Total positions show a net increase of 15.30 FTE or .6 percent.