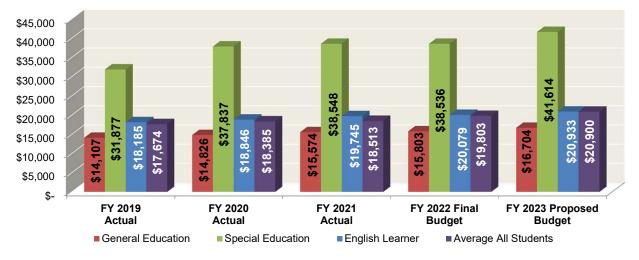

The Grants and Special Projects Fund budget is a preliminary estimate based on current year awards which will be adjusted later in the year as additional information is received. Final grant award amounts are typically confirmed by the grantors in the fall. In addition, carry-over funding will be determined based on the FY 2022 year-end audited actual expenditures.