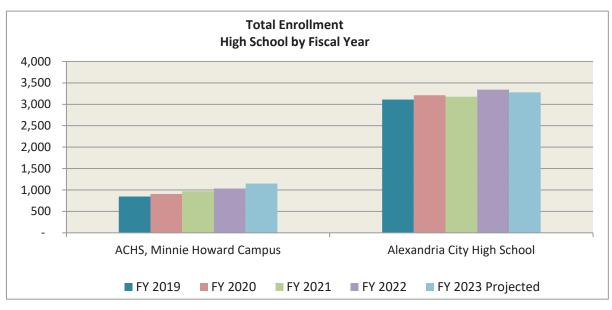

As shown on the chart below, from FY 2019 through FY 2022, the elementary school enrollment has decreased from 8,498 to 7,832 students. Middle school decreased from 3,280 to 3,264 students and high school increased from 3,959 to 4,378 students during this same period. Over the same time period, the number of students attending special placement facilities decreased by six.

For FY 2023, elementary school enrollment is projected to be 7,859 with middle school at 3,312, which includes students in grades 6-8 at Jefferson-Houston and Patrick Henry. High school is expected to grow by 48 students to 4,426. Enrollment in all schools is projected to increase for FY 2023 by 118 students, including students being served in special placement facilities.