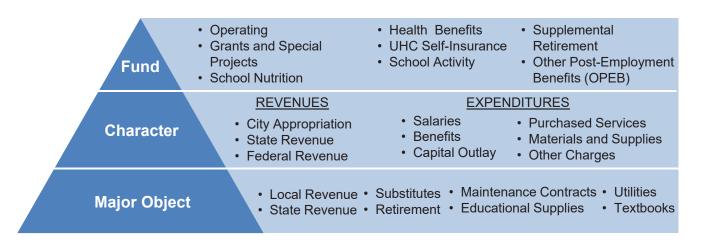

#### Financials

The Financials section includes summaries of all School Board funds, including the governmental, internal service, and fiduciary funds. This section presents information in a pyramid format: starting with fund statements, then detailing revenues and expenditures. An overview of major changes in expenditures and detailed financial reports comparing the current budget to the previous fiscal year is also included. The pyramid format allows the reader to view the information from the highest level of the combined funds statement to the more detailed information contained in individual fund statements.

For purposes of budget presentation, ACPS classifies its revenues and expenditures according to the following structure: fund, character, and major object. Funds represent the highest level of the classification structure. Character classifies revenues and expenditures into high-level categories. Major object provides a finer level of detail. The chart below shows how this structure forms a pyramid, moving from the most detailed (object) at the bottom, to the most summarized (fund) at the top, and provides examples of the major types of elements in each layer.