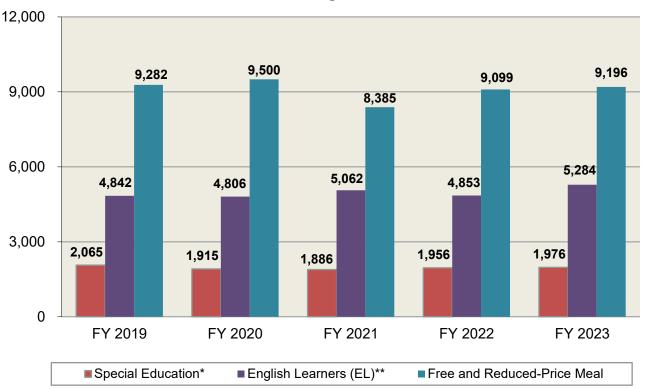

As shown on the chart below, from FY 2019 through FY 2022, the elementary school enrollment has decreased from 8,498 to 7,832 students. Middle school decreased from 3,280 to 3,264 students and high school increased from 3,959 to 4,378 students during this same period. Over the same time period, the number of students attending special placement facilities decreased by six.

For FY 2023, elementary school enrollment is projected to be 7,859 with middle school at 3,312, which includes students in grades 6-8 at Jefferson-Houston and Patrick Henry. High school is expected to grow by 48 students to 4,426. Enrollment in all schools is projected to increase for FY 2023 by 118 students, including students being served in special placement facilities.

With the projected changes in enrollment for FY 2023, elementary school enrollment represents 50.4 percent with middle and high schools at 21.2 percent and 28.4 percent, respectively, of total enrollment, not including special placements.