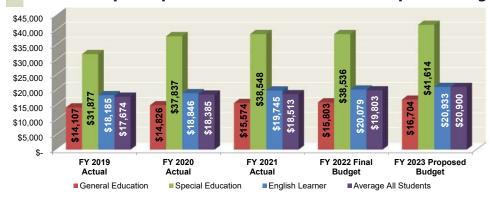

High 2 Alternative Programs

Average Class Sizes
Elementary: 18
Middle: 20
High: 22



Student - Teacher Ratio FY21 WABE Guide Elementary: 9.9 Middle: 17.0 High: 12.3

Four-Year Dropout Rate SY19-20: 13.9% SY18-19: 7.7% SY17-18: 10.4% SY16-17: 12.0%

## Race/Ethnicity





## Budget at a Glance

## **FY 2023 Proposed Budget**

FY 2023 Operating Budget: \$316.19 million

FY 2023 Grants and Special Projects Budget: \$17.61 million

FY 2023 Average Cost Per Student: \$20,900

FY 2023-2032 Capital Improvement Program (CIP): \$497.80 million

FY 2023 School Nutrition Fund Budget: \$12.04 million

- Total Full-Time Equivalent (FTEs): 2,670.25
- City Appropriation: \$248.74 million
- City Appropriation per Student: \$15,900

## Trends in Cost per Pupil, FY 2019 Actual - FY 2023 Proposed Budget



## **FY 2023 Combined Funds Budget Priorities**



## Ways for you to share your comments and questions

- Speak at one of the scheduled Budget Public Hearings during School Board meetings
- Send your comments to us using the ACPS website: www.acps.k12.va.us/budgets
- Email the Superintendent at: superintendent@acps.k12.va.us
- · Contact your school's PTA president and send your questions/comments through PTAC
- Join the School Board's Budget Advisory Committee: www.acps.k12.va.us/domain/1025





## **Financial Information**

## Combined Funds Statement

The table below shows the combined funds statement. Actual figures are shown for FY 2019 through FY 2021, Final Budget figure shown for FY 2022, and Proposed Budget figure shown for FY 2023. The presentation of revenue and expenditures