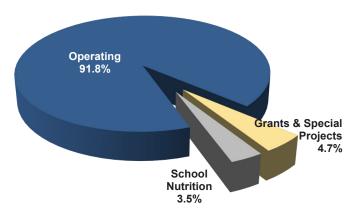

In addition to the operating budget, ACPS serves each student through funding from grants and special projects, and the school nutrition program. When combined, the FY 2023 budget totals \$345.8 million.