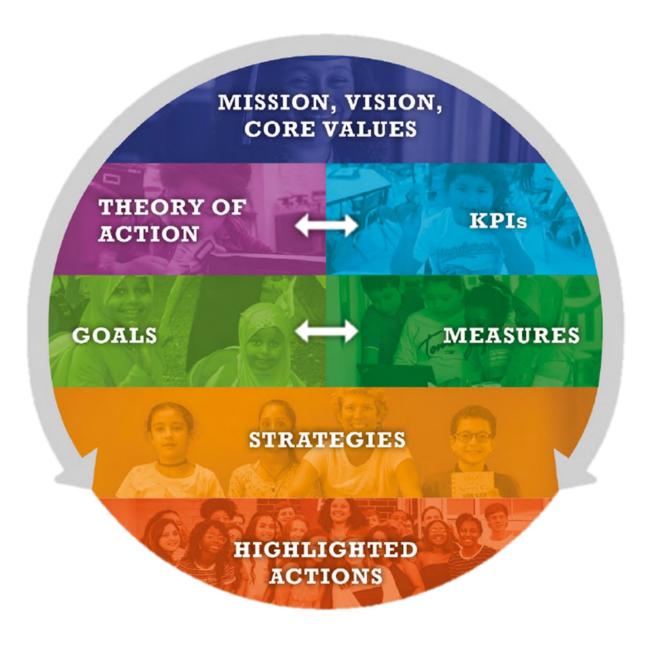

## School Board Budget Goals

Each of the five goals for the strategic plan has a number of measures that help track and report progress in achieving the goal. Key Performance Indicators (KPIs) define the key overall outcomes that an organization is trying to achieve. They answer the question of what success looks like and how will we know if we are progressing toward the intended outcome.

As an educational organization, within ACPS all KPIs are student outcomes. In addition to measures, each goal also has a number of strategies and highlighted actions, which outline the steps that ACPS will take to achieve the goal.

## **Goal 1: SYSTEMIC ALIGNMENT**

ACPS will build a culture of continuous improvement and design equitable systems for school and instructional improvement.

### **Goal 2: INSTRUCTIONAL EXCELLENCE**

ACPS will ensure that all students have access to and engagement with high quality instruction. Resource Audit Recommendations.

#### **Goal 3: STUDENT ACCESSIBILITY AND SUPPORT**

ACPS will ensure students have equitable access to and engagement with programs and supports that reduce barriers to learning.

### **Goal 4: STRATEGIC RESOURCE ALLOCATION**

ACPS will strategically provide differentiated resources and supports to schools and departments.