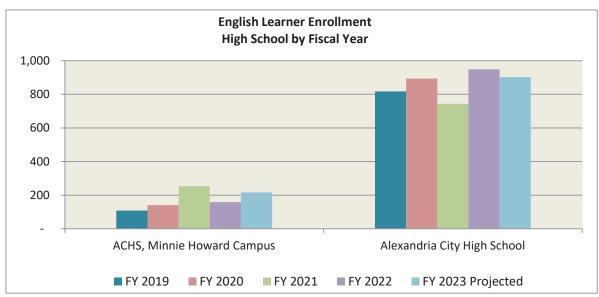

As shown on the chart below, from FY 2019 through FY 2022, the elementary school enrollment has decreased from 8,498 to 7,832 students. Middle school decreased from 3,280 to 3,264 students and high school increased from 3,959 to 4,378 students during this same period. Over the same time period, the number of students attending special placement facilities decreased by six.

For FY 2023, elementary school enrollment is projected to be 7,859 with middle school at 3,312, which includes students in grades 6-8 at Jefferson-Houston and Patrick Henry. High school is expected to grow by 48 students to 4,426. Enrollment in all schools is projected to increase for FY 2023 by 118 students, including students being served in special placement facilities.