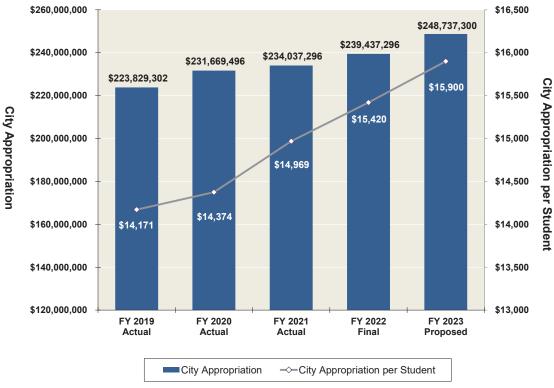

The FY 2023 operating expenditures budget totals \$316.19 million, an increase of 6.6 percent compared to the FY 2022 Final Budget. The appropriation to ACPS from the City of Alexandria totals \$248.74 million, an increase of 3.9 percent compared to the FY 2022 Final Budget. Total positions show a net increase of 15.30 FTE or .6 percent.