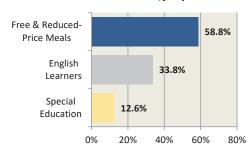

nt
- Instructional Excellence
- Student Accessibility and Support
- Strategic Resource Allocation
- Family and Community Engagement

## **ACPS Top 10 Challenges**

- Under-performance of gap groups; disproportionality
- Improving reading/literacy, math and science results
- Under-representation of minority students in Talented and Gifted program
- Behavioral support: Reducing suspension rates
- Capacity of facilities to support increasing enrollment
- Funding and housing more Pre-K programs
- Aging and failing mechanical systems
- Maintaining competitive staff compensation
- Messaging for a multi-language community and engaging families
- Public/community perception of ACPS

## **FY 2023 Proposed Enrollment and Demographics**



\*projected as of October 2021

## **Student Demographics**



123 native languages



1 PreK 1 K-8 1 PreK-8 12 Elementary 2 Middle 1 High 2 Alternative Programs

Average Class Sizes
Elementary: 18
Middle: 20
High: 22



Student - Teacher Ratio FY21 WABE Guide Elementary: 9.9 Middle: 17.0 High: 12.3

Four-Year Dropout Rate SY19-20: 13.9% SY18-19: 7.7% SY17-18: 10.4% SY16-17: 12.0%

## Race/Ethnicity





## Budget at a Glance

## **FY 2023 Proposed Budget**

FY 2023 Operating Budget: \$316.19 million

FY 2023 Grants and Special Projects Budget: \$17.61 million

FY 2023 Average Cost Per Student: \$20,900

FY 2023-2032 Capital Improvement Program (CIP): \$497.80 million

FY 2023 School Nutrition Fund Budget: \$12.04 million

- Total Full-Time Equivalent (FTEs): 2,670.25
- City Appropriation: \$248.74 million
- City Appropriation per Student: \$15,900