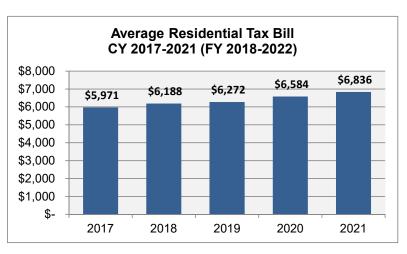

sides:

- \$0.022 reserved for transportation improvements
- \$0.006 for affordable housing
- \$0.020 for school and city capital projects

The statement of real property tax revenues table displays five years of data; FY 2018-FY 2020 actual, and FY 2021 and FY 2022 approved. Real property tax includes residential, commercial multi-family, office/retail and other commercial, and public service corporation. The net tax revenue will increase to \$483.31 million, an increase of 5.1 percent or \$23.56 million compared to FY 2021.

The chart and table to the right shows the average residential tax bill and assessment since CY 2016.

The average tax per household will increase by 3.8 percent or \$252 in CY 2021 compared to CY 2020 and an increase of 22.2 percent or \$1,243 compared to CY 2016.



Source: City of Alexandria Approved Budget

#### Average Residential Assessment and Tax Bill

| Tax Year | Average<br>Assessed Value<br>of Residential<br>Property | Average Tax<br>Rate Per \$100 | Average Tax<br>Per Household |
|----------|---------------------------------------------------------|-------------------------------|------------------------------|
| 2021     | 615,858                                                 | 1.110                         | 6,836                        |
| 2020     | 582,636                                                 | 1.130                         | 6,584                        |
| 2019     | 555,002                                                 | 1.130                         | 6,272                        |
| 2018     | 547,626