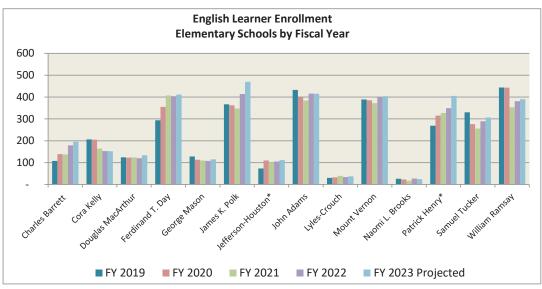

As shown on the chart below, from FY 2019 through FY 2022, the elementary school enrollment has decreased from 8,498 to 7,832 students. Middle school decreased from 3,280 to 3,264 students and high school increased from 3,959 to 4,378 students during this same period. Over the same time period, the number of students attending special placement facilities decreased by six.

Enrollment projections are prepared annually as a collaborative effort by ACPS' Operations Department and the City's Planning and Zoning Department. In general, the enrollment

projections are based on trends experienced throughout the school division by school and by grade. An average "Cohort Survival Rate" from the previous 3 or 4 years at each school and grade is used to determine the numbers of students who would be retained and/or added in each school and at each grade level.

For FY 2023, elementary school enrollment is projected to be 7,859 with middle school at 3,312, which includes students in grades 6-8 at Jefferson-Houston and Patrick Henry. High school is expected to grow by 48 students to 4,426. Enrollment in all schools is projected to increase for FY 2023 by 118 students, including students being served in special placement facilities.

With the projected changes in enrollment for FY 2023, elementary school enrollment represents 50.4 percent with middle and high schools at 21.2 percent and 28.4 percent, respectively, of total enrollment, not including special placements.