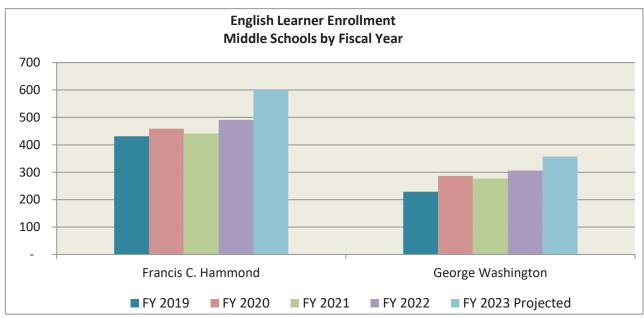

of 3,312. Both middle schools have experienced steady enrollment growth in recent years; however, enrollments are leveling off, as displayed in the chart below.

For reporting purposes, both Jefferson-Houston and Patrick Henry student enrollments, staffing, and budget reports are presented in the Elementary School section.

With the increasing enrollment, the number of students with additional needs continue to grow as well. Significant numbers of English learner (EL) students attend ACPS schools, as displayed in the chart below.

In total, the number of EL students at the middle school level is projected to increase by 20.0 percent to a total of 957 students. Additional information describing the EL program is located within the Information and Department sections of this budget book.





Middle Schools

ACPS FY 2023 Proposed Budget



The trends of numbers of students requiring special education (SPED) services are shown by school in the table above.

The number of students receiving special education services at the middle school level is projected to increase by 1.5 percent, to a total of 330. For more information on the special education program, please refer to the Information and Department sections of this budget book.

Many of the students in ACPS middle schools come from families that are economically disadvantaged; this is reflected in the number of students qualifying for free and reduced-price meals, shown in the table below.

Assuming that the proportion of students qualifying for free and reduced-price meals stays constant, the FY 2023 projected number of st