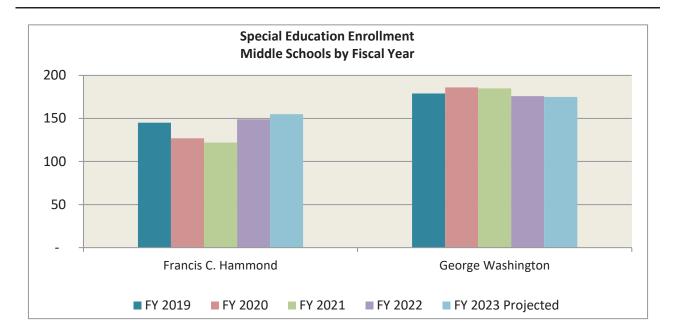

As shown on the chart below, from FY 2019 through FY 2022, the elementary school enrollment has decreased from 8,498 to 7,832 students. Middle school decreased from 3,280 to 3,264 students and high school increased from 3,959 to 4,378 students during this same period. Over the same time period, the number of students attending special placement facilities decreased by six.

For FY 2023, elementary school enrollment is projected to be 7,859 with middle school at 3,312, which includes students in grades 6-8 at Jefferson-Houston and Patrick Henry. High school is expected to grow by 48 students to 4,426. Enrollment in all schools is projected to increase for FY 2023 by 118 students, including students being served in special placement facilities.