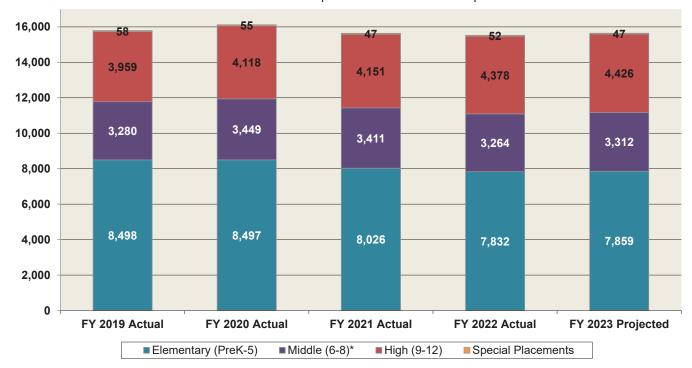

As shown on the chart below, from FY 2019 through FY 2022, the elementary school enrollment has decreased from 8,498 to 7,832 students. Middle school decreased from 3,280 to 3,264 students and high school increased from 3,959 to 4,378 students during this same period. Over the same time period, the number of students attending special placement facilities decreased by six.

For FY 2023, elementary school enrollment is projected to be 7,859 with middle school at 3,312, which includes students in grades 6-8 at Jefferson-Houston and Patrick Henry. High school is expected to grow by 48 students to 4,426. Enrollment in all schools is projected to increase for FY 2023 by 118 students, including students being served in special placement facilities.

With the projected changes in enrollment for FY 2023, elementary school enrollment represents 50.4 percent with middle and high schools at 21.2 percent and 28.4 percent, respectively, of total enrollment, not including special placements.

## **ACPS Enrollment History by Grade Level**

Data based on September 30 Fall Membership

\*Includes Jefferson-Houston and Patrick Henry enrollments for grades six, seven, and eight.