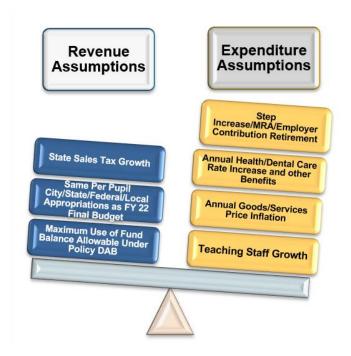

## **Budget Process**

The budget is a resource allocation and policy document. It incorporates the best estimate of the school division's revenues and expenditures for the next fiscal year based on a snapshot of current fiscal year revenue and expenditures. These estimates are revised to reflect changes in plans, priorities and trends in enrollment as well as the economic environment.

## Key Elements of the ACPS Planning Process

- Strategic plan
- · Board budget priorities
- School and departmental improvement plans
- Student and school achievement data
- · Operating cost trend analyses
- Parent and community input
- Capital Improvement Program budget
- Current fiscal year budget
- · Grant or program-specific plans