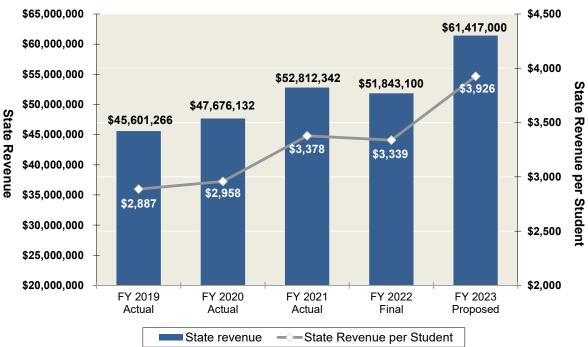

clude: a \$0.24 million increase in Basic Aid; a \$2.39 million increase in Sales Tax; a \$1.22 million increase in At-Risk; a \$0.38 million increase in English as a Second Language; a \$0.51 million increase in Lottery Proceeds; and, \$4.42 million in one-time construction and hold-harmless categories (Basic Aid and Sales Tax). Other specific categories of state funding, such as Special Education, Gifted, and Vocational (CTE), will either remain flat or decrease slightly.

The following is a summary of each tier:

Standards of Quality (SOQ) Accounts
The Standards of Quality encompass the requirements that must be met by all Virginia public schools and divisions. Standards for kindergarten through grade 12 are set by

ACPS FY 2023 Proposed Budget

## State Revenue: Total and per Student



the State Board of Education, subject to revision only by the General Assembly, to provide school divisions with an incentive to offer specific programs, and for general and categorical support of other educational programs and needs.

The General Assembly also apportions the cost of funding the SOQ between state and local governments. Each locality's index is adjusted to maintain an overall statewide local share of 45 percent and an overall state share of 55 percent, adjusted for each locality by an equalization formula. The formula combines three separate measures of local fiscal capacity into a single index, which weighs a locality's ability to pay relative to other localities in the state. The state funding formula requires that each locality match state funds with local funds.

The