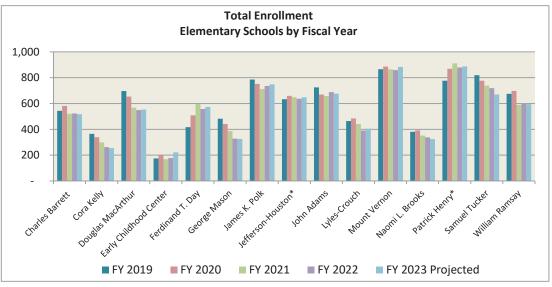

As shown on the chart below, from FY 2019 through FY 2022, the elementary school enrollment has decreased from 8,498 to 7,832 students. Middle school decreased from 3,280 to 3,264 students and high school increased from 3,959 to 4,378 students during this same period. Over the same time period, the number of students attending special placement facilities decreased by six.

Enrollment projections are prepared annually as a collaborative effort by ACPS' Operations Department and the City's Planning and Zoning Department. In general, the enrollment

projections are based on trends experienced throughout the school division by school and by grade. An average "Cohort Survival Rate" from the previous 3 or 4 years at each school and grade is used to determine the numbers of students who would be retained and/or added in each school and at each grade level.

For FY 2023, elementary school enrollment is projected to be 7,859 with middle school at 3,312, which includes students in grades 6-8 at Jefferson-Houston and Patrick Henry. High school is expected to grow by 48 students to 4,426. Enrollment in all schools is projected to increase for FY 2023 by 118 students, including students being served in special placement facilities.

With the projected changes in enrollment for FY 2023, elementary school enrollment represents 50.4 percent with middle and high schools at 21.2 percent and 28.4 percent, respectively, of total enrollment, not including special placements.