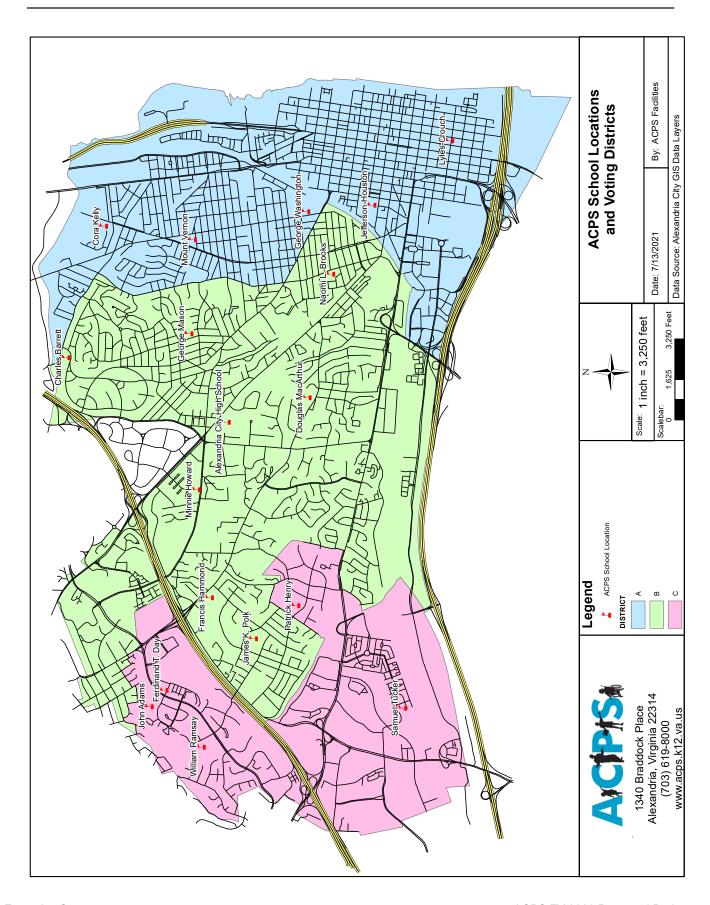

#### Governance

The Alexandria City School Board is a nine-member elected body whose primary responsibilities are to adjust and oversee capital and operating budgets annually, to formulate and adopt policy, to select a Superintendent to implement policy, and to evaluate the results (Policy BBA). The City of Alexandria is divided into three voting districts (districts A, B, and C) and three Board members are elected from each district. Each member is elected concurrently for a three-year term of office. The election took place in November 2021 and the newly elected Board took office in January 2022.

The following pages show ACPS' School Board assignments, division organizational structure, school leadership contacts, and a map of school sites across the city.