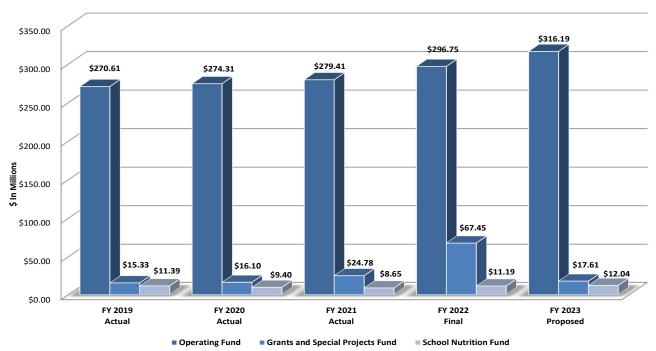

I am pleased to present the Superintendent's Proposed Budget for FY 2023. It is a budget that strives to make ACPS a school division that is "Simply the Best". As we continue to overcome the challenges of the global pandemic we want to provide our students with, "Simply the Best" faculty & staff, learning environment, nutritional program, and resources, so that they can be engaged in the best educational experience. The Proposed Operating Budget of \$316.2 million with a \$19.4 million or a 6.6% increase over the current year, and will support ACPS' mantra for FY23 to be Simply the Best.

In addition to the operating budget, ACPS serves each student through funding from grants and special projects, and the school nutrition program. When combined, the FY 2023 budget totals \$345.8 million.

The FY 2023 operating expenditures budget totals \$316.19 million, an increase of 6.6 percent compared to the FY 2022 Final Budget. The appropriation to ACPS from the City of Alexandria totals \$248.74 million, an increase of 3.9 percent compared to the FY 2022 Final Budget. Total positions show a net increase of 15.30 FTE or .6 percent.