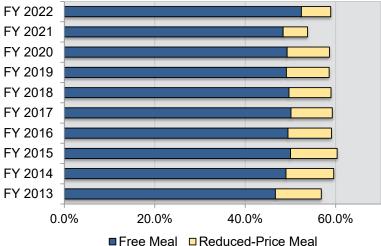

S's free and reduced-price meal program eligibility ranges from 20.9 percent of school membership at Lyles-Crouch Elementary to 75.2 percent of school membership at Ferdinand T. Day Elementary, shown above.

The chart on the righthand side of the following page shows the division-wide average eligibility for free and reduced-price meals over the past 10 years. The percentage of qualifying students

# Enrollment & Staffing: Demographics

has now stabilized and has ranged between 53.8 and 59.0 percent within the most recent five years.

With the exception of the most recent two school years, the number of students served by this program has increased steadily over the past 10 years, with 8,100 students eligible for free meals and 999 students eligible for reduced-price meals for FY 2022.





### **Elementary Homeroom Staffing**

Elementary homeroom staffing is based on grade-by-grade enrollment projections and on the Capacity Reassignment (formerly referred to as Modified Open Enrollment) Ratios or class size caps shown to the right. All students are part of the homeroom staffing calculations, including students receiving specialized instruction and English learner (EL) services.

ACPS uses a conservative approach to staffing, as enrollment projections for the next several years show continuing growth. In an effort to manage increasing student enrollment within the constraints of the physical capacity of existing schools, ACPS implemented a capacity reassignment model in FY 2011.

Capacity reassignment places grade level caps on schools that are over capacity. As new familie