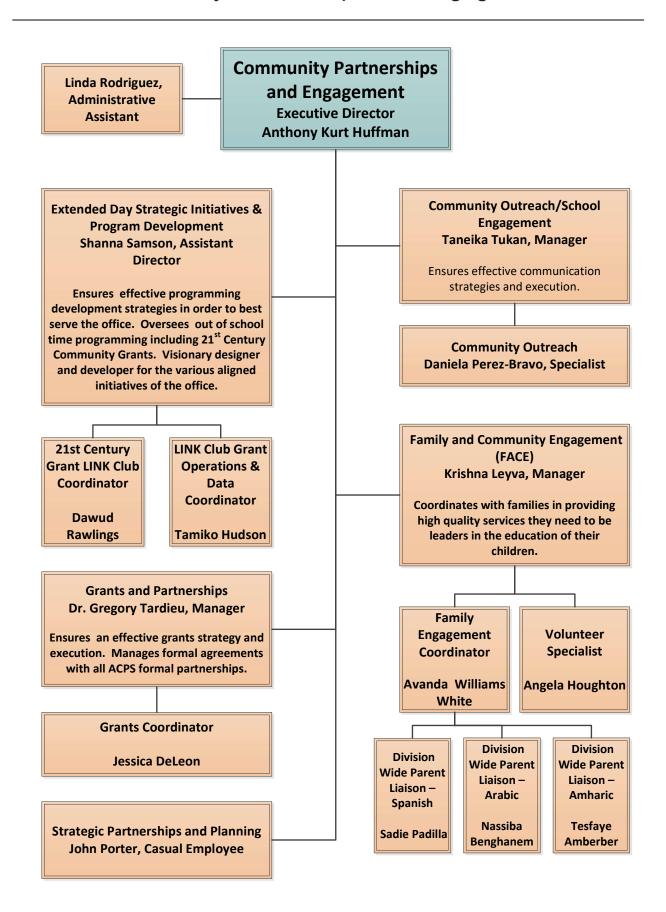

## School & Community Relations Chief of School & Community Relations Julia A. Burgos

Strategic Communications
Community Partnerships
Family and Community Engagement
Grants Development
Volunteer Services
Video Production, Website and AudioVisual Services
Community Outreach
Out of School Time Programming