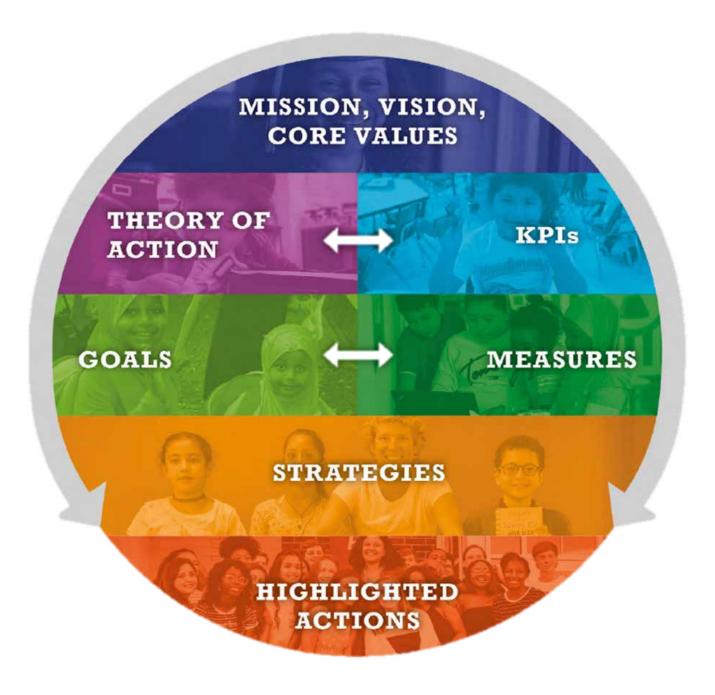

## School Board Budget Goals

Each of the five goals for the strategic plan has a number of measures that help track and report progress in achieving the goal. Key Performance Indicators (KPIs) define the key overall outcomes that an organization is trying to achieve. They answer the question of what success looks like and how will we know if we are progressing toward the intended outcome.

As an educational organization, within ACPS all KPIs are student outcomes. In addition to measures, each goal also has a number of strategies and highlighted actions, which outline the steps that ACPS will take to achieve the goal.