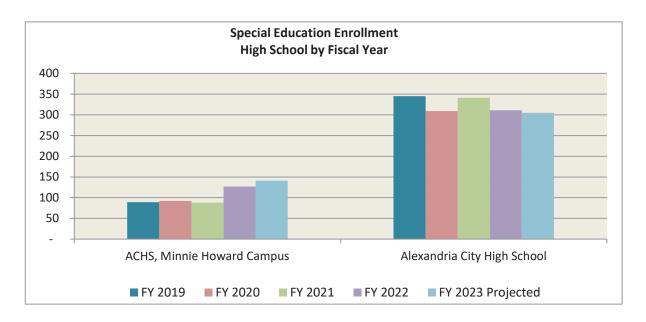

Demographics:**

High School enrollment, for ninth through twelfth grades, was 4,378 as of September 30, 2021. Next year, enrollment is projected to increase by 1.1 percent to a total of 4,426. Alexandria City H.S. has experienced steady growth in enrollment over the past few years, as displayed in the chart below.

With the increasing enrollment, number of students with additional needs continues to

grow as well. Significant numbers of English learner (EL) students attend ACPS schools, as displayed in the chart below.

In total, the number of EL students at the high school level is projected to increase slightly by 0.9 percent, to a total of 1,118 students. Additional information describing the EL program is located within the Information and Department sections of the budget book.







The trends of numbers of students requiring special education (SPED) services are shown by campus in the table above.

The number of students receiving special education services at the high school level is projected to increase by 1.8 percent, to a total of 446. For more information on specialized instruction, please refer to the Information and Department sections of the budget book.

Many of the students at Alexandria City H.S. come from families that are economically disadvantaged; this is reflected in the number of students qualifying for free and reduced-price meals, shown in the table below.

Assuming that the proportion of students qualifying for free and reduced-price meals stays constant, the FY 2023 projected number of students meeting this criteria will increase to 2,766 stud