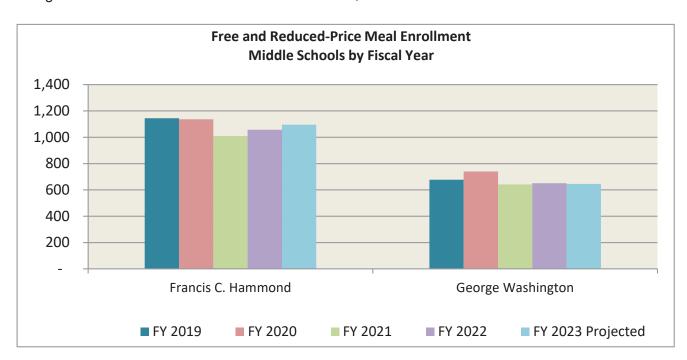

As shown on the chart below, from FY 2019 through FY 2022, the elementary school enrollment has decreased from 8,498 to 7,832 students. Middle school decreased from 3,280 to 3,264 students and high school increased from 3,959 to 4,378 students during this same period. Over the same time period, the number of students attending special placement facilities decreased by six.

For FY 2023, elementary school enrollment is projected to be 7,859 with middle school at 3,312, which includes students in grades 6-8 at Jefferson-Houston and Patrick Henry. High school is expected to grow by 48 students to 4,426. Enrollment in all schools is projected to increase for FY 2023 by 118 students, including students being served in special placement facilities.