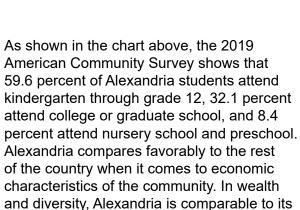

has a total area of 15.48 square miles and has a population of 159,428 people, as of the 2019 Census Bureau Population Estimate. The 2019 dataset is a one year estimate collected between April 01, 2018 and July 1, 2019. ACPS is considered a component unit of the City of Alexandria. The city funds 79.9 percent of the FY 2023 operating budget. The quality of ACPS is a major factor in making Alexandria City a desirable place to live and work.



The chart below shows the city's income below poverty level at 8.2 percent in FY 2019 while over half of ACPS students were eligible for free and reduced-price meals (FARM) in the following year. The FARM rate is the highest percentage of all Northern Virginia school divisions, and significantly different than the general Alexandria City population.



As shown in the following chart, only 9.9 percent of the total city population is of school age (between ages 5 and 19) and is enrolled in public school.

neighbors; however, it differs substantially in

the percentage of its school-age population.



Percent of Total Population

Ages 5 to 19 Enrolled in Public School Selected Northern Virginia Jurisdictions

#### City/County Income Below Poverty Level



Source: U.S. Census Bureau, 2019 American Community Survey

# City of Alexandria and Neighboring Jurisdictions

The following tables show City of Alexandria's diversity compared to neighboring jurisdictions on the basis of a language other than English spoken at home, school-aged population, and per capita income. These factors are indicators to ACPS' challenges and current status.

Nea