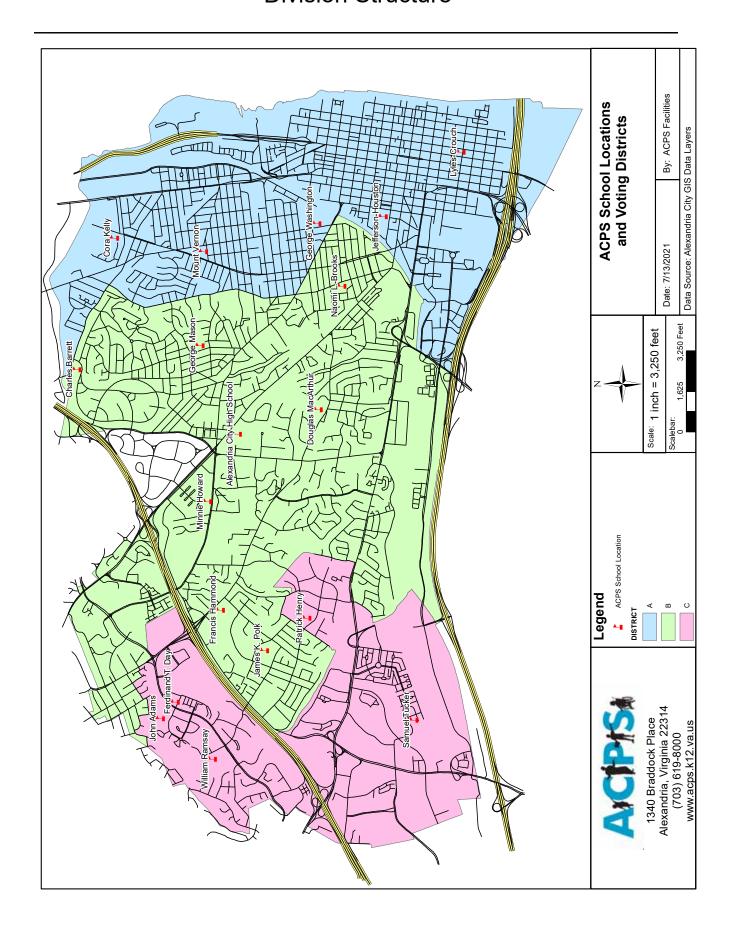

#### Governance

The Alexandria City School Board is a nine-member elected body whose primary responsibilities are to adjust and oversee capital and operating budgets annually, to formulate and adopt policy, to select a Superintendent to implement policy, and to evaluate the results (Policy BBA). The City of Alexandria is divided into three voting districts (districts A, B, and C) and three Board members are elected from each district. Each member is elected concurrently for a three-year term of office. The election took place in November 2021 and the newly elected Board took office in January 2022.

The following pages show ACPS' School Board assignments, division organizational structure, school leadership contacts, and a map of school sites across the city.