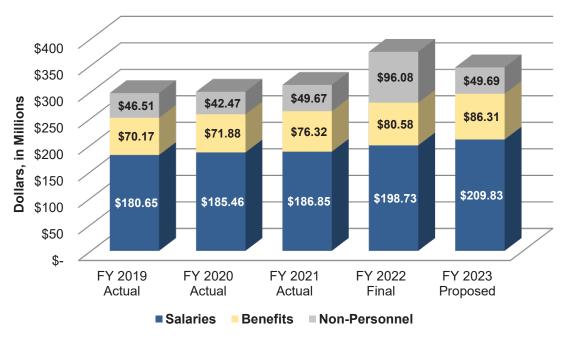

I am pleased to present the Superintendent's Proposed Budget for FY 2023. It is a budget that strives to make ACPS a school division that is "Simply the Best". As we continue to overcome the challenges of the global pandemic we want to provide our students with, "Simply the Best" faculty & staff, learning environment, nutritional program, and resources, so that they can be engaged in the best educational experience. The Proposed Operating Budget of \$316.2 million with a \$19.4 million or a 6.6% increase over the current year, and will support ACPS' mantra for FY23 to be Simply the Best.

Compensation and Benefits: \$276.3 million

To be able to move toward our goals of the ACPS 2025 strategic plan and achieve the School Board's FY 2023 Budget Priorities, we must attract and retain the best and brightest staff to our school division. Our staff is what makes our school division operate, prosper and continue to succeed. They represent roughly 88% of our Operating Budget, easily our largest commitment to supporting our students' success. To ensure we can continue to recruit and retain high quality staff,

In addition to competitive salaries ACPS must offer fringe benefits that will encourage staff to remain with us as well as help us recruit our next generation of educators. The cost to continue to provide our employees exceptional health and dental benefits is projected to increase by \$5.3 million or 7.0 % more than FY 2022 Final.