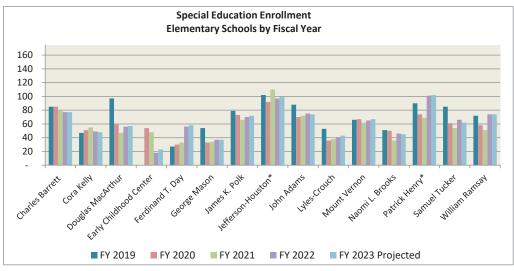

n have experienced varying levels of change in enrollment over the past few years as displayed in the chart below.

For reporting purposes, Jefferson-Houston and Patrick Henry enrollment, staffing, and budget reports presented in this section includes grades 6 through 8.

With increasing enrollment, the number of students with additional needs continues to grow as well.

Significant numbers of English learner (EL) students attend ACPS schools, as displayed in the table below. In total, the number of EL students at the elementary level is projected to increase by 5.7 percent to a total of 3,571.



\* Includes sixth-, seventh-, and eighth-grade students in the school's total enrollment.



<sup>\*</sup> Includes sixth-, seventh-, and eighth-grade students in the school's total enrollment.



<sup>\*</sup> Includes sixth-, seventh-, and eighth-grade students in the school's total enrollment.

Additional information describing the EL program is located within the Information and Department sections of the budget book.

The trends of numbers of students requiring specialized instruction is shown by school in the table above.

In total, the number of students receiving specialized instruction at the elementary level is projected to increase by 1.1 percent, to a total of 938. For more information on Specialized Instruction, please refer to the Information and

Department sections of the budget book.

Many of the students in ACPS elementary schools come from families that are economically disadvantaged; this is reflected in the number of students qualifying for free and reduced-pr