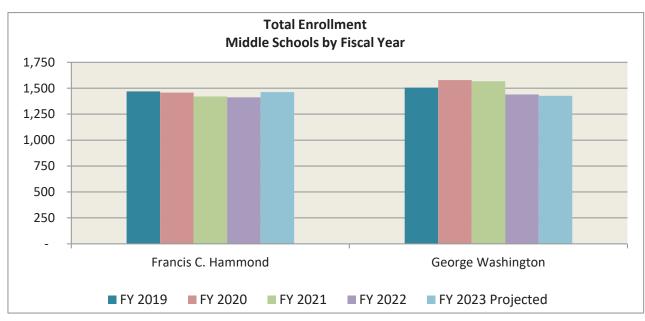

As shown on the chart below, from FY 2019 through FY 2022, the elementary school enrollment has decreased from 8,498 to 7,832 students. Middle school decreased from 3,280 to 3,264 students and high school increased from 3,959 to 4,378 students during this same period. Over the same time period, the number of students attending special placement facilities decreased by six.

For FY 2023, elementary school enrollment is projected to be 7,859 with middle school at 3,312, which includes students in grades 6-8 at Jefferson-Houston and Patrick Henry. High school is expected to grow by 48 students to 4,426. Enrollment in all schools is projected to increase for FY 2023 by 118 students, including students being served in special placement facilities.

With the projected changes in enrollment for FY 2023, elementary school enrollment represents 50.4 percent with middle and high schools at 21.2 percent and 28.4 percent, respectively, of total enrollment, not including special placements.