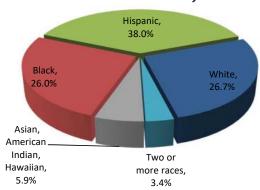

gram
- Behavioral support: Reducing suspension rates
- Capacity of facilities to support increasing enrollment
- Funding and housing more Pre-K programs
- Aging and failing mechanical systems
- Maintaining competitive staff compensation
- Messaging for a multi-language community and engaging families
- Public/community perception of ACPS

## **FY 2023 Proposed Enrollment and Demographics**



\*projected as of October 2021

## **Student Demographics**



123 native languages



1 PreK 1 K-8 1 PreK-8 12 Elementary 2 Middle 1 High 2 Alternative Programs

Average Class Sizes
Elementary: 18
Middle: 20
High: 22



Student - Teacher Ratio FY21 WABE Guide Elementary: 9.9 Middle: 17.0 High: 12.3

Four-Year Dropout Rate SY19-20: 13.9% SY18-19: 7.7% SY17-18: 10.4% SY16-17: 12.0%

## Race/Ethnicity





## Budget at a Glance

## **FY 2023 Proposed Budget**

FY 2023 Operating Budget: \$316.19 million

FY 2023 Grants and Special Projects Budget: \$17.61 million

FY 2023 Average Cost Per Student: \$20,900

FY 2023-2032 Capital Improvement Program (CIP): \$497.80 million

FY 2023 School Nutrition Fund Budget: \$12.04 million

- Total Full-Time Equivalent (FTEs): 2,670.25
- City Appropriation: \$248.74 million
- City Appropriation per Student: \$15,900

## Trends in Cost per Pupil, FY 2019 Actual - FY 2023 Proposed Budget



## **FY 2023 Combined Funds Budget Priorities**



## Ways for you to share your comments and questions

- Speak at one of the scheduled Budget Public Hearings during School Board meetings
- Send your comments to us using the ACPS website: www.acps.k12.va.us/budgets
-