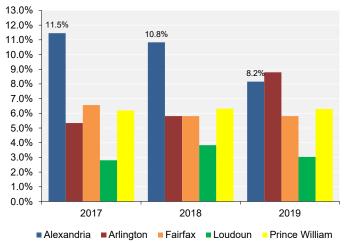

desirable place to live and work.



The chart below shows the city's income below poverty level at 8.2 percent in FY 2019 while over half of ACPS students were eligible for free and reduced-price meals (FARM) in the following year. The FARM rate is the highest percentage of all Northern Virginia school divisions, and significantly different than the general Alexandria City population.



As shown in the following chart, only 9.9 percent of the total city population is of school age (between ages 5 and 19) and is enrolled in public school.

neighbors; however, it differs substantially in

the percentage of its school-age population.



Percent of Total Population

Ages 5 to 19 Enrolled in Public School Selected Northern Virginia Jurisdictions

#### City/County Income Below Poverty Level



Source: U.S. Census Bureau, 2019 American Community Survey

# City of Alexandria and Neighboring Jurisdictions

The following tables show City of Alexandria's diversity compared to neighboring jurisdictions on the basis of a language other than English spoken at home, school-aged population, and per capita income. These factors are indicators to ACPS' challenges and current status.

Nearly one-third of residents over the age of five years speak a language other than English at home. This is an decrease of 2.5 percentage points compared to the prior year.

| Language other than English Spoken at Home |       |       |       |       |  |  |  |
|--------------------------------------------|-------|-------|-------|-------|--|--|--|
| Locality                                   | 2016  | 2017