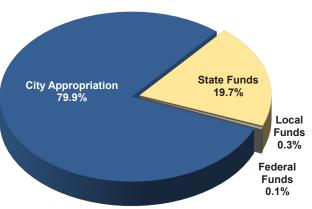

The FY 2023 operating expenditures budget totals \$316.19 million, an increase of 6.6 percent compared to the FY 2022 Final Budget. The appropriation to ACPS from the City of Alexandria totals \$248.74 million, an increase of 3.9 percent compared to the FY 2022 Final Budget. Total positions show a net increase of 15.30 FTE or .6 percent.