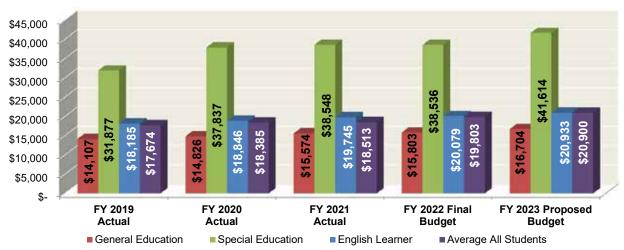

The Grants and Special Projects Fund budget is a preliminary estimate based on current year awards which will be adjusted later in the year as additional information is received. Final grant award amounts are typically confirmed by the grantors in the fall. In addition, carry-over funding will be determined based on the FY 2022 year-end audited actual expenditures.

School Nutrition Fund: The Food and Nutrition Services Fund is a major special revenue fund used to account for revenues internally restricted to expenditures for certain purposes, specifically for the procurement, preparation and serving of student meals. The FY 2023 budgeted expenditures total \$12.04 million, an increase of \$0.84 million compared to the FY 2022 budget.

Salaries are increased to \$4.23 million from \$3.89 million in the FY 2022 Final Budget. Benefit expenditures increased by \$0.08 million, or 4.7 percent. This change is associated with retirement contributions, FICA payments and health insurance costs. Non-personnel accounts increased by \$0.42 million or 7.5 percent. In FY 2023, Materials and Supplies related to food service equipment as well as the capital outlayare anticipted to decrease. These changes are shown in more detail in the tables in the Financials section of this document.