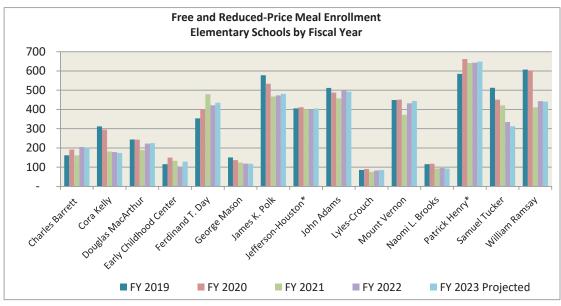

ruction is shown by school in the table above.

In total, the number of students receiving specialized instruction at the elementary level is projected to increase by 1.1 percent, to a total of 938. For more information on Specialized Instruction, please refer to the Information and

Department sections of the budget book.

Many of the students in ACPS elementary schools come from families that are economically disadvantaged; this is reflected in the number of students qualifying for free and reduced-price meals, shown in the table below. Assuming that the proportion of students qualifying for free and reduced-price meals stays constant, the FY 2023 projected number of students meeting this criteria will increase to 4,689, which includes grades 6-8 at Jefferson-Houston and Patrick Henry.



<sup>\*</sup> Includes sixth-, seventh-, and eighth-grade students in the school's total enrollment.

### Staffing:

Elementary schools are staffed based on formulas for homeroom teachers, kindergarten instructional assistants (previously titled paraprofessionals), specialized instruction teachers and instructional assistants, English learner (EL) teachers, talented and gifted (TAG) education teachers, assistant principals, student improvement FTEs, and encore teachers such as art, vocal music, and physical education. The Information section of the budget book contains details on the formulas for each of these areas.

For FY 2023, staffing formulas were not applied to elementary positions. Staffing would be unadjusted to maintain FY 2022 actual level.

Division-wide, operating funded sta