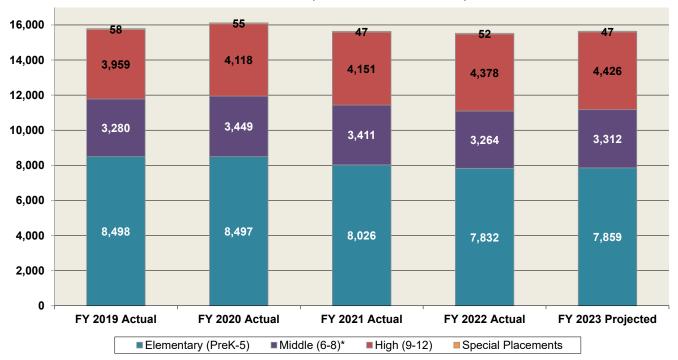

As shown on the chart below, from FY 2019 through FY 2022, the elementary school enrollment has decreased from 8,498 to 7,832 students. Middle school decreased from 3,280 to 3,264 students and high school increased from 3,959 to 4,378 students during this same period. Over the same time period, the number of students attending special placement facilities decreased by six.

For FY 2023, elementary school enrollment is projected to be 7,859 with middle school at 3,312, which includes students in grades 6-8 at Jefferson-Houston and Patrick Henry. High school is expected to grow by 48 students to 4,426. Enrollment in all schools is projected to increase for FY 2023 by 118 students, including students being served in special placement facilities.

With the projected changes in enrollment for FY 2023, elementary school enrollment represents 50.4 percent with middle and high schools at 21.2 percent and 28.4 percent, respectively, of total enrollment, not including special placements.

## **ACPS Enrollment History by Grade Level**

Data based on September 30 Fall Membership

\*Includes Jefferson-Houston and Patrick Henry enrollments for grades six, seven, and eight.