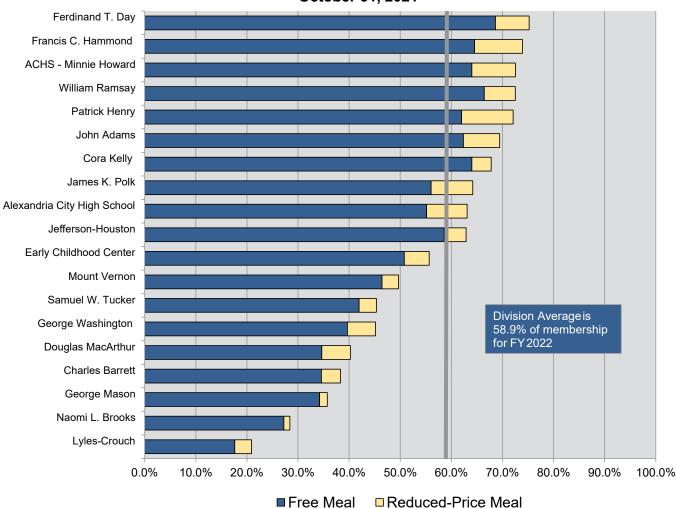

Studies show that well-nourished students are better prepared to learn. To this end, schools help maintain a healthy environment by providing nutritious meals, healthy snacks, and opportunities for physical and nutritional education. Through school nutrition programs, 1.42 million lunches, 48.9 million breakfasts and 1.29 million after-school snacks are served on a typical day in Virginia public schools. In FY 2021, ACPS served a total of approximately 1.4 million lunches, 858,300 breakfasts, 102,200 after-school snacks and 43,000 suppers.

The FARM is part of the National School Lunch Program (NSLP), a federally-assisted meal

**Enrollment & Staffing** 

<sup>\*\*</sup> English learner enrollment does not include monitor years one and two.

## **Enrollment & Staffing: Demographics**





program that operates in more than 100,000 public and non-profit private schools and residential child care institutions. The NSLP provides nutritionally-balanced low-cost or free meals to more than 31.0 million children each school day.

Children from families with incomes at or below 130 percent of the federal poverty level are eligible for free meals. Those with incomes between 130 and 185 percent of the poverty level are eligible for reduced-price meals, for which students can be charged no more than \$0.40 per meal. ACPS absorbs the entire meal cost for all eligible students. For the period July

2021 through June 2022, the annual federal poverty level for a household of 4 is \$26,500; 130 percent of that level is \$34,450 and 185 percent of that level is \$49,025.

ACPS's free and