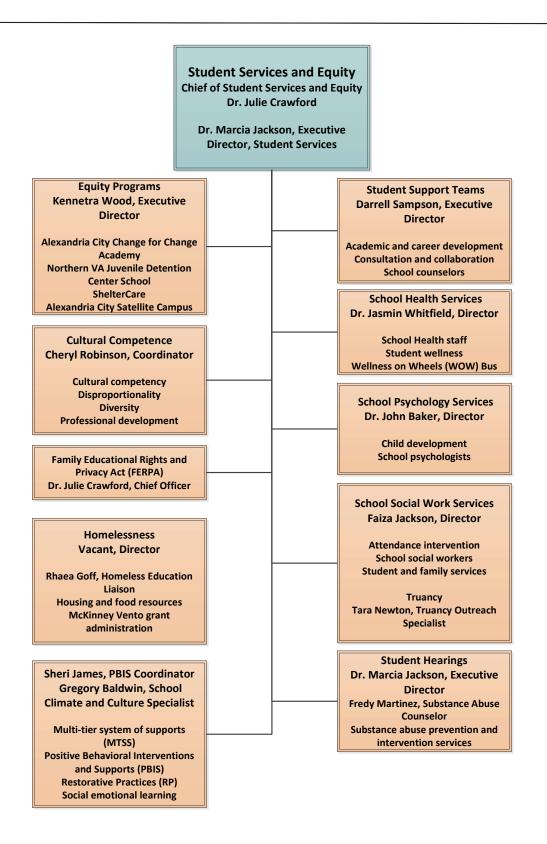

## Student Services & Equity Chief of Student Services & Equity Dr. Julie Crawford

Alternative Education Programs
Equity
Social Emotional Academic Learning
Student Support Team (Counseling,
Health Services, Psychology, Social
Worker Services)
Substance Abuse Prevention and
Intervention
Student Hearings
Title IX Compliance