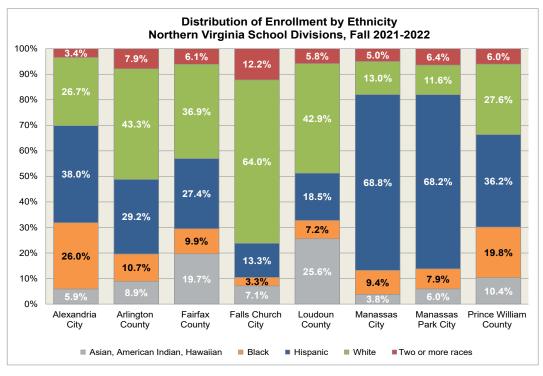

ight compares population by ethnicity with the City of Alexandria and the United States. The majority of the city's population, per the U.S. Census Bureau, identifies as white (64.4 percent), followed by black (20.9 percent), Hispanic (16.6 percent) and other (15.8 percent). This is in contrast to the national population of white (72.0 percent), black (12.8 percent), Hispanic (18.4 percent) and other (15.1 percent).

Based on VDOE fall enrollment data, ACPS is one of the most ethnically diverse school divisions in Virginia. The chart below shows ACPS ethnic enrollment compared to that of seven northern Virginia school divisions - Arlington, Fairfax, Loudoun and Prince William counties, as well as Falls Church City, Manassas City and Manassas Park City.



Source: U.S. Census Bureau, 2019



Source: Virginia Department of Education, 2021-2022 Fall Membership

#### **Poverty**

The economic status of the majority of families with children enrolled in ACPS is quite different from that of the average family in the City of Alexandria. Although the City's population has a high per capita income, with only 8.2 percent living under the poverty line in 2019, over half of ACPS students were eligible for free and reduced-price meals as shown in the table below. This is the highest percentage of the surrounding Northern Virginia school divisions.

The federal government establishes the income guidelines for free and reduced-price meals annually. These income guidelines vary depending on the size of household. The chart

below expresses the maximum values for the guidelines on a per cap