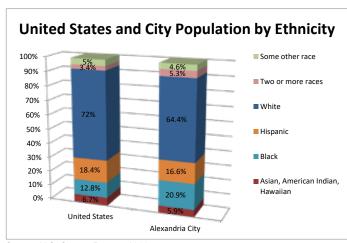

ty of Alexandria. The table on the right compares population by ethnicity with the City of Alexandria and the United States. The majority of the city's population, per the U.S. Census Bureau, identifies as white (64.4 percent), followed by black (20.9 percent), Hispanic (16.6 percent) and other (15.8 percent). This is in contrast to the national population of white (72.0 percent), black (12.8 percent), Hispanic (18.4 percent) and other (15.1 percent).

Based on VDOE fall enrollment data, ACPS is one of the most ethnically diverse school divisions in Virginia. The chart below shows ACPS ethnic enrollment compared to that of seven northern Virginia school divisions - Arlington, Fairfax, Loudoun and Prince William counties, as well as Falls Church City, Manassas City and Manassas Park City.



Source: U.S. Census Bureau, 2019



Source: Virginia Department of Education, 2021-2022 Fall Membership

#### **Poverty**

The economic status of the majority of families with children enrolled in ACPS is quite different from that of the average family in the City of Alexandria. Although the City's population has a high per capita income, with only 8.2 percent living under the poverty line in 2019, over half of ACPS students were eligible for free and reduced-price meals as shown in the table below. This is the highest percentage of the surrounding Northern Virginia school divisions.

The federal government establishes the income guidelines for free and reduced-price meals annually. These income guidelines vary depending on the size of household. The chart

below expresses the maximum va