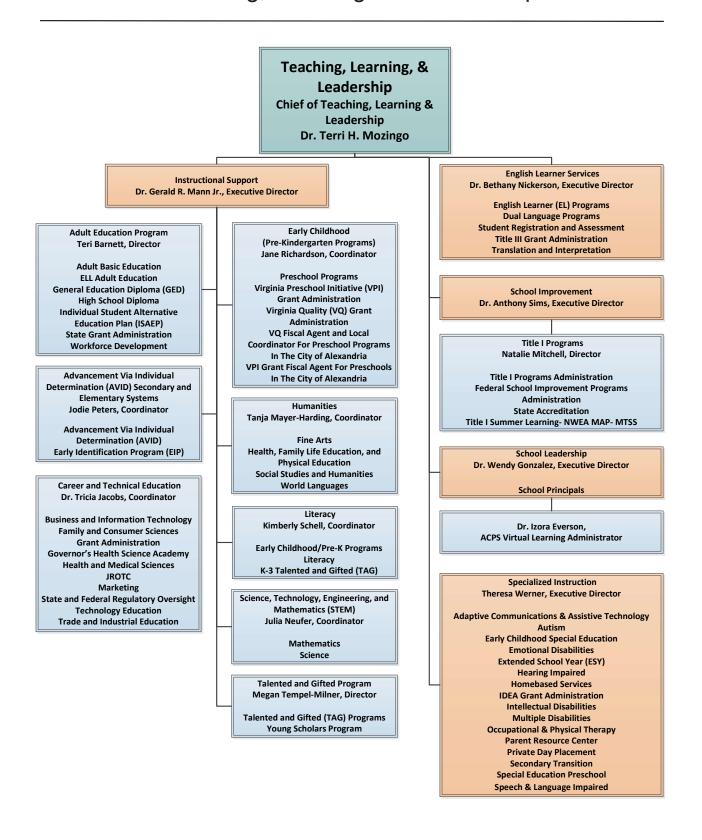

## Teaching, Learning, & Leadership Chief of Teaching, Learning, & Leadership Dr. Terri Mozingo

Data Analysis, Interpretation, and

Resources
Elementary, Secondary. and Specialized
Instruction
College and Career Readiness
English Learners
Humanities
Literacy
Science, Technology, Engineering, and
Mathematics (STEM)
Online Learning
Talent Development

Tile I and School Improvement

School Leadership