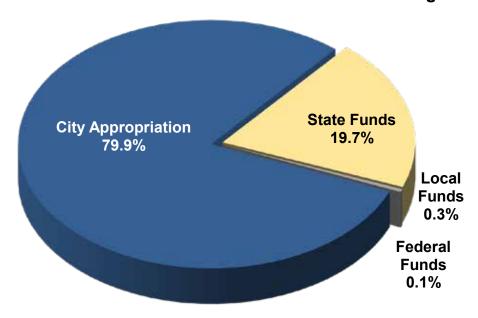

The FY 2023 operating expenditures budget totals \$316.19 million, an increase of 6.6 percent compared to the FY 2022 Final Budget. The appropriation to ACPS from the City of Alexandria totals \$248.74 million, an increase of 3.9 percent compared to the FY 2022 Final Budget. Total positions show a net increase of 15.30 FTE or .6 percent.