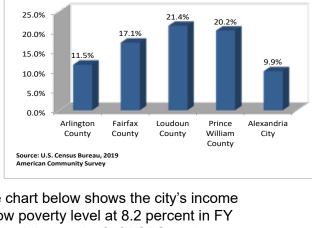

nit of the City of Alexandria. The city funds 79.9 percent of the FY 2023 operating budget. The quality of ACPS is a major factor in making Alexandria City a desirable place to live and work.



The chart below shows the city's income below poverty level at 8.2 percent in FY 2019 while over half of ACPS students were eligible for free and reduced-price meals (FARM) in the following year. The FARM rate is the highest percentage of all Northern Virginia school divisions, and significantly different than the general Alexandria City population.



As shown in the following chart, only 9.9 percent of the total city population is of school age (between ages 5 and 19) and is enrolled in public school.

neighbors; however, it differs substantially in

the percentage of its school-age population.



Percent of Total Population

Ages 5 to 19 Enrolled in Public School Selected Northern Virginia Jurisdictions

#### City/County Income Below Poverty Level



Source: U.S. Census Bureau, 2019 American Community Survey

# City of Alexandria and Neighboring Jurisdictions

The following tables show City of Alexandria's diversity compared to neighboring jurisdictions on the basis of a language other than English spoken at home, school-aged population, and per capita income. These factors are indicators to ACPS' challenges and current status.

Nearly one-third of residents over the age of five years speak a language other than English at home. This is an decrease of 2.5 percentage points compared to the prior year.

| Language other than English Spoken at Home |       |       |       |       |