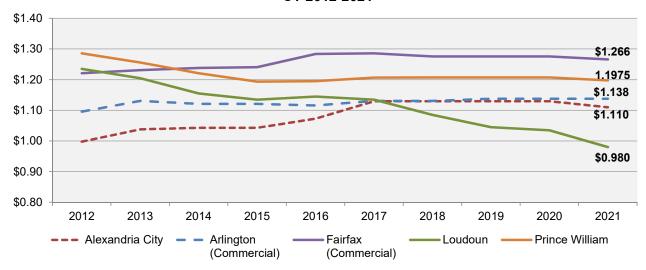

In addition to competitive salaries ACPS must offer fringe benefits that will encourage staff to remain with us as well as help us recruit our next generation of educators. The cost to continue to provide our employees exceptional health and dental benefits is projected to increase by \$5.3 million or 7.0 % more than FY 2022 Final.